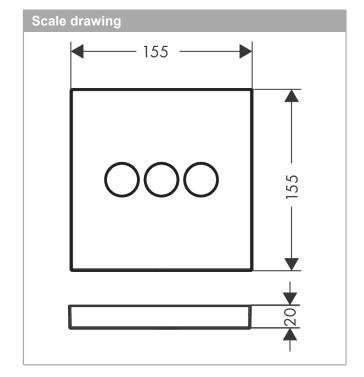

## product features

- · 3 functions
- · simultaneous use of several outlets
- · maximum flow rate at 3 bar: 30 l/min
- · flow rate upper outlet: 26 l/min
- · Flow rate left and right: 29 l/min
- · flow rate by simultaneous use of all outlets: 30 l/min
- · Start/stop valve to operate the functions
- · connection type: basic set
- · valve is delivered with buttons Rain large, Rain small and hand shower