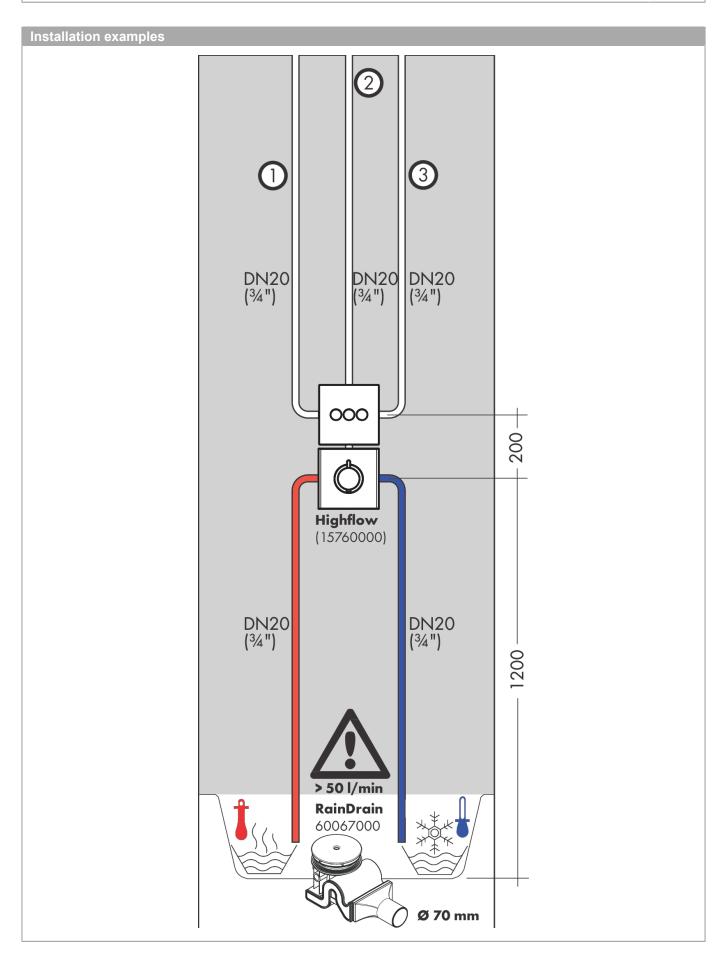

## product features

- · 3 functions
- · simultaneous use of several outlets
- · maximum flow rate at 3 bar: 30 l/min
- · flow rate upper outlet: 26 l/min
- · Flow rate left and right: 29 l/min
- · flow rate by simultaneous use of all outlets: 30 l/min
- · Start/stop valve to operate the functions
- · connection type: basic set
- · valve is delivered with buttons Rain large, Rain small and hand shower