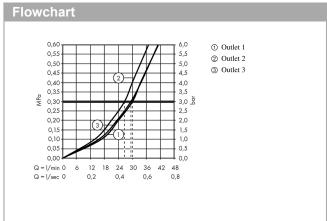

## product features

- · 3 functions
- · simultaneous use of several outlets
- · maximum flow rate at 3 bar: 30 l/min
- · flow rate upper outlet: 26 l/min
- · Flow rate left and right: 29 l/min
- · flow rate by simultaneous use of all outlets: 30 l/min
- · Start/stop valve to operate the functions
- · connection type: basic set
- · valve is delivered with buttons Rain large, Rain small and hand shower